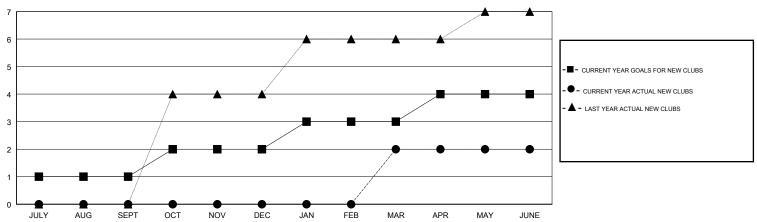

#### GOALS AND ACTUAL NEW CLUBS CUMULATIVE

### LOCATION ZAMBIA

**GMT CA** 

| Clubs                 |               |           |               | Members               |                           |                         |                                                    |
|-----------------------|---------------|-----------|---------------|-----------------------|---------------------------|-------------------------|----------------------------------------------------|
| RESULTS FOR 2018-2019 |               |           |               | RESULTS FOR 2018-2019 |                           |                         |                                                    |
| QUARTER               | NEW CLUB GOAL | NEW CLUBS | DROPPED CLUBS | QUARTER               | MEMBER GROWTH NET<br>GOAL | MEMBER GROWTH<br>ACTUAL | DROPPED<br>MEMBERS ACTUAL<br>(including transfers) |
| JULY/AUG/SEPT         | 1             | 0         | 1             | JULY/AUG/SEPT         | 105                       | 31                      | 26                                                 |
| OCT/NOV/DEC           | 1             | 0         | 1             | OCT/NOV/DEC           | 105                       | 36                      | 98                                                 |
| JAN/FEB/MAR           | 1             | 2         | 0             | JAN/FEB/MAR           | 105                       | 84                      | 41                                                 |
| APR/MAY/JUNE          | 1             | 0         | 1             | APR/MAY/JUNE          | 110                       | 140                     | 175                                                |