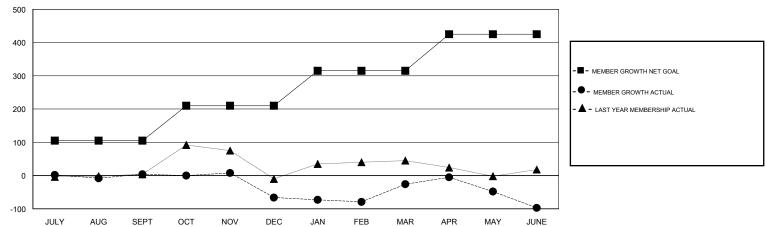

### GOALS AND ACTUAL MEMBERS CUMULATIVE

| DROPPED CLUBS: 3  DROPPED MEMBERS |     | 41 CLUBS OF 62 ADDED 1 OR MORE<br>NEW MEMBERS | GENDER DISTRIBUTION  MALE 899 (59.65%)  FEMALE 608 (40.35%)  Women Percentage Fiscal Year Goal: 40% |     |
|-----------------------------------|-----|-----------------------------------------------|-----------------------------------------------------------------------------------------------------|-----|
| DECEASED                          | 7   | CLICK HERE FOR CUMULATIVE                     | TOTAL FAMILY UNIT MEMBERS                                                                           | 66  |
| CLUB CANCELLED                    | 63  | MEMBERSHIP DATA                               |                                                                                                     | 0.4 |
| OTHER                             | 269 |                                               | FAMILY MEMBERS PAYING HALF DUES                                                                     | 34  |
| TOTAL                             | 339 |                                               |                                                                                                     |     |

### LOCATION ZAMBIA

**GMT CA** 

| Clubs                 |               |           |               | Members               |                           |                         |                                                    |
|-----------------------|---------------|-----------|---------------|-----------------------|---------------------------|-------------------------|----------------------------------------------------|
| RESULTS FOR 2018-2019 |               |           |               | RESULTS FOR 2018-2019 |                           |                         |                                                    |
| QUARTER               | NEW CLUB GOAL | NEW CLUBS | DROPPED CLUBS | QUARTER               | MEMBER GROWTH NET<br>GOAL | MEMBER GROWTH<br>ACTUAL | DROPPED<br>MEMBERS ACTUAL<br>(including transfers) |
| JULY/AUG/SEPT         | 1             | 0         | 1             | JULY/AUG/SEPT         | 105                       | 31                      | 26                                                 |
| OCT/NOV/DEC           | 1             | 0         | 1             | OCT/NOV/DEC           | 105                       | 36                      | 98                                                 |
| JAN/FEB/MAR           | 1             | 2         | 0             | JAN/FEB/MAR           | 105                       | 84                      | 41                                                 |
| APR/MAY/JUNE          | 1             | 0         | 1             | APR/MAY/JUNE          | 110                       | 140                     | 175                                                |